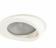

#### LUMINAIRE REF:

PROJECT REF:

The Etta Eyelid is a precision engineered LED under cabinet light that can also be used for recessed task and display lighting. It comes with an in-built eyelid to minimise glare where the product would catch your eyeline. It is suitable for under shelf lighting, bespoke cabinetry, kitchens and marine lighting. Can be used to create continuous light onto a work surface under a kitchen cabinet. It is now available in both 2700K and 2400K to suit your interiors.

The Etta is also available without an Eyelid - see Etta Eyelid.

ALUMINIUM

BRON7F

WHITE RAL 9910

WIDE WASH