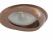

#### LUMINAIRE REF:

PROJECT REF:

The Etta Eyelid is a precision engineered LED under cabinet light that can also be used for recessed task and display lighting. It comes with an in-built eyelid to minimise glare where the product would catch your eyeline. It is suitable for under shelf lighting, bespoke cabinetry, kitchens and marine lighting. Can be used to create continuous light onto a work surface under a kitchen cabinet. It is now available in both 2700K and 2400K to suit your interiors.

The Etta is also available without an Eyelid - see Etta Eyelid.

ALUMINIUM

BRON7F

WHITE RAL 9910

WIDE WASH