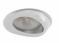

#### LUMINAIRE REF:

PROJECT REF:

The Etta Eyelid is a precision engineered LED under cabinet light that can also be used for recessed task and display lighting. It comes with an in-built eyelid to minimise glare where the product would catch your eyeline. It is suitable for under shelf lighting, bespoke cabinetry, kitchens and marine lighting. Can be used to create continuous light onto a work surface under a kitchen cabinet. It is now available in both 2700K and 2400K to suit your interiors.

The Etta is also available without an Eyelid - see Etta Eyelid.

ALUMINIUM

BRON7F

WHITE RAL 9910

WIDE WASH