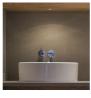

# ETTA EYELID CABINET LIGHT LOW GLARE RECESSED TASK AND DISPLAY LIGHT

#### LUMINAIRE REF:

PROJECT REF:

The Etta Eyelid is a precision engineered LED under cabinet light that can also be used for recessed task and display lighting. It comes with an in-built eyelid to minimise glare where the product would catch your eyeline. It is suitable for under shelf lighting, bespoke cabinetry, kitchens and marine lighting. Can be used to create continuous light onto a work surface under a kitchen cabinet. It is now available in both 2700K and 2400K to suit your interiors.