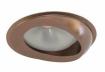

#### LUMINAIRE REF:

PROJECT REF:

The Etta Eyelid is a precision engineered LED under cabinet light that can also be used for recessed task and display lighting. It comes with an in-built eyelid to minimise glare where the product would catch your eyeline. It is suitable for under shelf lighting, bespoke cabinetry, kitchens and marine lighting. Can be used to create continuous light onto a work surface under a kitchen cabinet. It is now available in both 2700K and 2400K to suit your interiors.

The Etta is also available without an Eyelid - see Etta Eyelid.

ALUMINIUM

BRON7F

WHITE RAL 9910

WIDE WASH