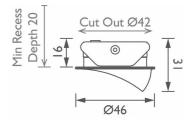

# ETTA EYELID CABINET LIGHT LOW GLARE RECESSED TASK AND DISPLAY LIGHT

#### LUMINAIRE REF:

PROJECT REF:

The Etta Eyelid is a precision engineered LED under cabinet light that can also be used for recessed task and display lighting. It comes with an in-built eyelid to minimise glare where the product would catch your eyeline. It is suitable for under shelf lighting, bespoke cabinetry, kitchens and marine lighting. Can be used to create continuous light onto a work surface under a kitchen cabinet. It is now available in both 2700K and 2400K to suit your interiors.