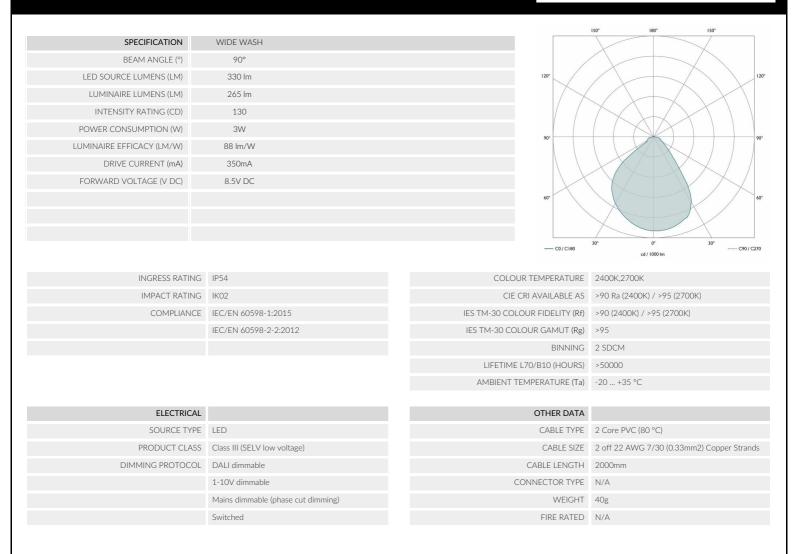

The Etta is also available without an Eyelid - see Etta Eyelid.

ALUMINIUM

BRON7F

WHITE RAL 9910

WIDE WASH